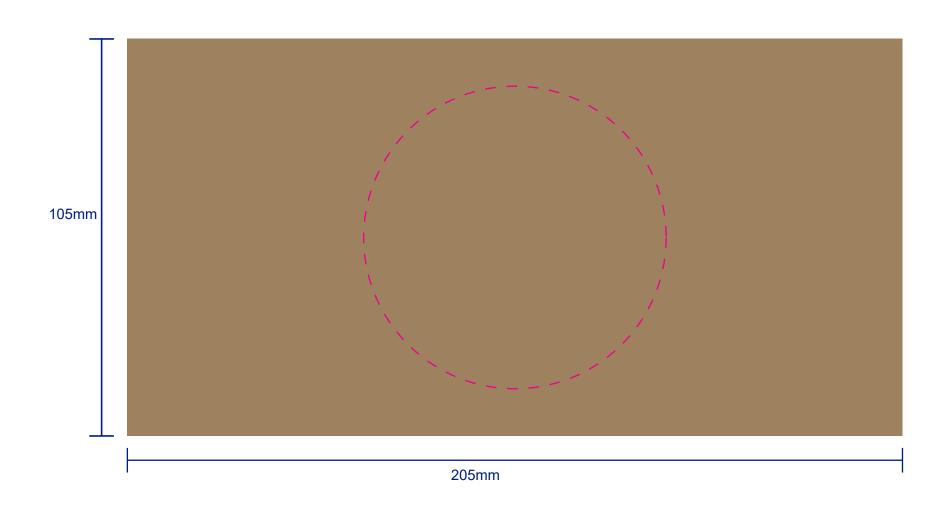

## **Cup Colour**

Natural Brown

Back to Work Box 205mm x 105mm x 50mm Branding Method: Sticker

### **Logo Size**

80mm diameter